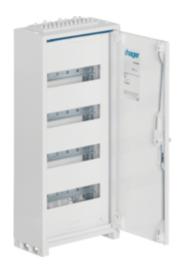

FWB encl. 4-rows 48 modules cl.II IP44 with plain door, 650x300x161mm

## FWB41

| Technical Properties          |                                    |
|-------------------------------|------------------------------------|
| Height of installed product   | 650 mm                             |
| Width of installed product    | 300 mm                             |
| Depth of installed product    | 161 mm                             |
| Colour                        | white                              |
| RAL colour number             | 9010                               |
| Enclosure material            | steel                              |
| Fixing mode                   | flush-mounting/surface-mounting/se |
|                               | ction make                         |
| Number of doors               | 1                                  |
| Number of keylock of the door | 1                                  |
| Number of modules             | 48                                 |
| Number of rows                | 4                                  |
| Type of door closing          | hinged pattern handle              |
| Protection index IP           | IP44                               |