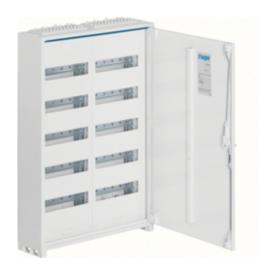

FWB encl. 5-rows 120 modules cl.II IP44 with plain door, 800x550x161mm

## FWB52

| Technical Properties          |                                    |
|-------------------------------|------------------------------------|
| Height of installed product   | 800 mm                             |
| Width of installed product    | 550 mm                             |
| Depth of installed product    | 161 mm                             |
| Colour                        | white                              |
| RAL colour number             | 9010                               |
| Enclosure material            | steel                              |
| Fixing mode                   | flush-mounting/surface-mounting/se |
|                               | ction make                         |
| Number of doors               | 1                                  |
| Number of keylock of the door | 1                                  |
| Number of modules             | 120                                |
| Number of rows                | 10                                 |
| Type of door closing          | hinged pattern handle              |
| Protection index IP           | IP44                               |