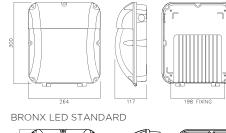

#### TECHNICAL DETAILS

- Available in standard and slim formats:

BRONX LED STANDARD

- Standard: 31W, 2,611 lm, 84 l.lm/c.W
- Slim: 30W, 2,490 lm, 88 l.lm/c.W
- CRI >80
- CCT 4000K