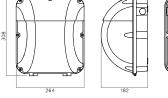

#### TECHNICAL DETAILS

- Available in standard and slim formats:

BRONX LED STANDARD

- Standard: 31W, 2,611 lm, 84 l.lm/c.W
- Slim: 30W, 2,490 lm, 88 l.lm/c.W
- CRI >80
- CCT 4000K