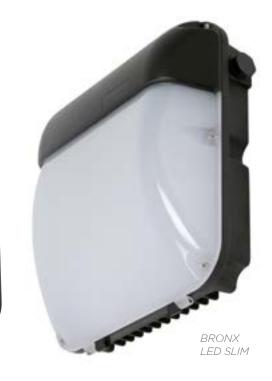

# BRONX

IP65 die-cast aluminium and polycarbonate LED bulkhead for **commercial outdoor** areas

#### CONSTRUCTION

- Die-cast aluminium base
- Polycarbonate cover, hinged and retained with stainless steel screws

BRONX LED SLIM