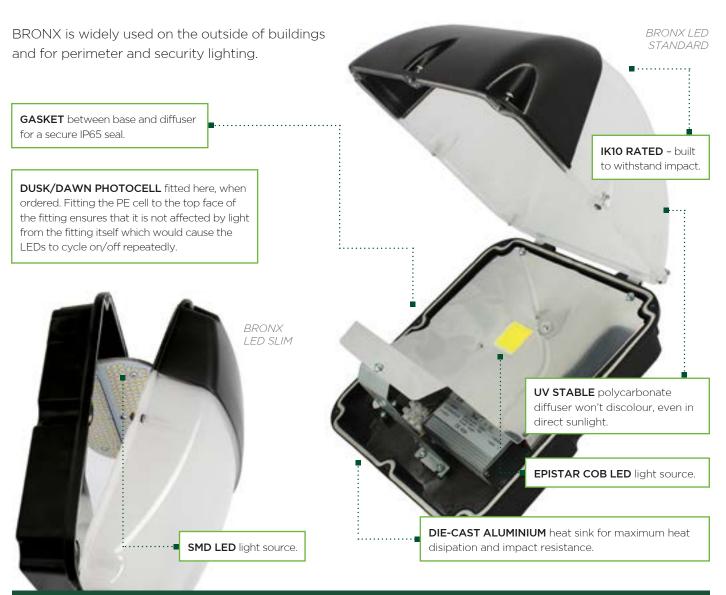

#### CONSTRUCTION

- Die-cast aluminium base
- Polycarbonate cover, hinged and retained with stainless steel screws

BRONX LED SLIM

#### TECHNICAL DETAILS

- Available in standard and slim formats:

BRONX LED STANDARD

- Standard: 31W, 2,611 lm, 84 l.lm/c.W
- Slim: 30W, 2,490 lm, 88 l.lm/c.W
- CRI >80
- CCT 4000K

## **BRONX...** is a high-output, IP65 and IK10 rated fitting for commercial use