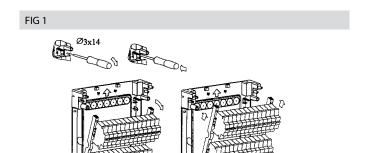

## Mounting & Assembly of G type plastic consumer units

FIG 2

| Screw holes for mounting |     |     |  |  |
|--------------------------|-----|-----|--|--|
| Туре                     | X   | Υ   |  |  |
| 1-13                     | 272 | 83  |  |  |
| 2-26                     | 272 | 208 |  |  |
| 3-39                     | 272 | 333 |  |  |