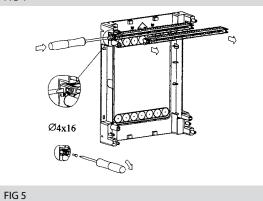

## Mounting & Assembly of G type plastic consumer units

FIG 2

| Screw holes for mounting |     |     |  |  |
|--------------------------|-----|-----|--|--|
| Туре                     | X   | Υ   |  |  |
| 1-13                     | 272 | 83  |  |  |
| 2-26                     | 272 | 208 |  |  |
| 3-39                     | 272 | 333 |  |  |

FIG 7

FIG 3

FIG 8

FIG 4

FIG 9