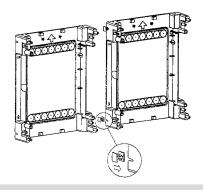

Ingeniously designed to facilitate the installation and to create an almost unlimited working space. With simple snap fasteners the chassis is held in place throughout normal use, but during installation or adjustment, it can all be folded down 90  $^{\circ}$ , which means that you get a good overview and a very comfortable work space for wiring and laying of cables. This function is, in addition to the above benefits, a great help for the final assembly of the outgoing cables.