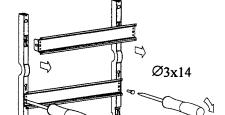

## Mounting & Assembly of G type plastic consumer units

FIG 2

| Screw holes for mounting |     |     |  |  |
|--------------------------|-----|-----|--|--|
| Туре                     | X   | Υ   |  |  |
| 1-13                     | 272 | 83  |  |  |
| 2-26                     | 272 | 208 |  |  |
| 3-39                     | 272 | 333 |  |  |