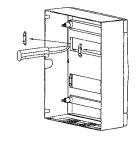

## Mounting & Assembly of G type plastic consumer units

FIG 2

| Screw holes for mounting |     |     |  |  |
|--------------------------|-----|-----|--|--|
| Туре                     | X   | Υ   |  |  |
| 1-13                     | 272 | 83  |  |  |
| 2-26                     | 272 | 208 |  |  |
| 3-39                     | 272 | 333 |  |  |