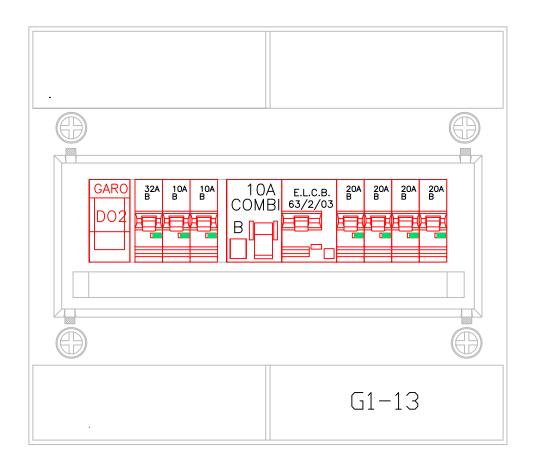

or the final assembly of the outgoing cables.



## **Dimensions**

| TYPE  | WIDTH | HEIGHT | DEPTH |
|-------|-------|--------|-------|
|       | MM    | ММ     | ММ    |
| G13/- | 300   | 245    | 125   |
| G26/- | 300   | 370    | 125   |
| G39/- | 300   | 495    | 125   |
|       |       |        |       |

## **Available Accessories**

**Blanking Strip** - Covers the empty spaces in the front cover of distribution enclosures. Made of plastic which can easily be cut into the desired size. **Part Numbers:** TC/1A (4.5 modules); ZA2W (57 modules)

**HEADER BOX -** Facilitates "Maximum Height" requirements for Domestic Consumer Units when fitted over G--Type boards. **Part Number:** G13/TOP

**CONNECTOR SET** - for linking two or more consumer units together. **Part Number:** G-CONN.





G13/7B 1Row, 7Way + Bathroom RCB

Domestic Consumer Unit - component layout.



## Mounting & Assembly of G type plastic consumer units







FIG 2



| Screw holes for mounting |     |     |  |  |
|--------------------------|-----|-----|--|--|
| Туре                     | X   | Υ   |  |  |
| 1-13                     | 272 | 83  |  |  |
| 2-26                     | 272 | 208 |  |  |
| 3-39                     | 272 | 333 |  |  |

FIG 7



FIG 3



FIG 8



FIG 4



FIG 9