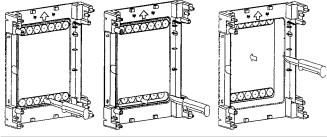

Ingeniously designed to facilitate the installation and to create an almost unlimited working space. With simple snap fasteners the chassis is held in place throughout normal use, but during installation or adjustment, it can all be folded down 90  $^{\circ}$ , which means that you get a good overview and a very comfortable work space for wiring and laying of cables. This function is, in addition to the above benefits, a great help for the final assembly of the outgoing cables.