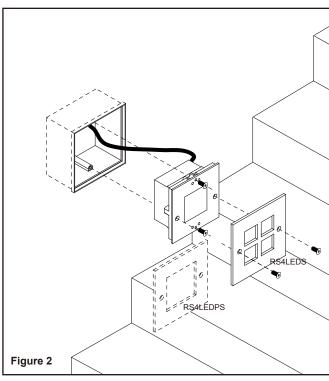

### Installation:

- ! Electrical products can cause death or injury, or damage to property. If in any doubt about the installation or use of this product, consult a competent electrician.
- 1 Ensure mains supply is switched off before commencing work. Check for location of buried cables before making recess and fitting sleeve.
- 2 Wall mounting: In the recess, the front edge of the sleeve should be set back about 1mm from wall face. Remove front trim and retention springs, fit body to sleeve using screws provided. Refit front trim.
- Other locations: The body may be fixed directly into plasterboard. This requires a cut-out of 72mm x 72mm.
- 3 Use only with mains supply that is protected by a residual current circuit breaker (RCCB).