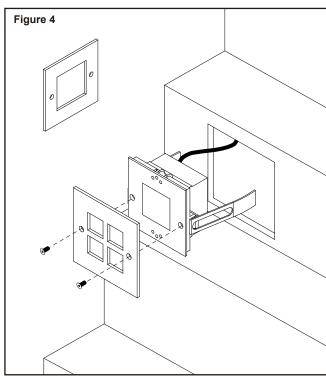

### Installation:

- ! Electrical products can cause death or injury, or damage to property. If in any doubt about the installation or use of this product, consult a competent electrician.
- 1 Ensure mains supply is switched off before commencing work. Check for location of buried cables before making recess and fitting sleeve.
- 2 Wall mounting: In the recess, the front edge of the sleeve should be set back about 1mm from wall face. Remove front trim and retention springs, fit body to sleeve using screws provided. Refit front trim.
- Other locations: The body may be fixed directly into plasterboard. This requires a cut-out of 72mm x 72mm.
- 3 Use only with mains supply that is protected by a residual current circuit breaker (RCCB).