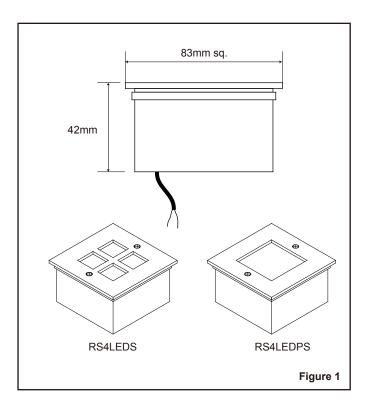

# RS4LEDS Grid Stainless Steel Front Trim. RS4LEDPS Plain Stainless Steel Front Trim.

# Specification:

Step light for indoor or outdoor use, with sleeve for recess mounting in wall and retention springs for decking installation. 3mm thick glass, 45 cm of cable and 4 light emitting diodes with integral driver and stainless steel front trim.

Protection against electric shock: Class II no earth required.

Supply: 220-240V~ 50Hz -20°C < ta < 40°C Temperature range:

Front trim: (W) 83mm (H) 83mm (D) 2mm. (W) 72mm (H) 72mm (D) 40mm. Body: Sleeve dimensions: 77mm x 77mm x 42mm deep