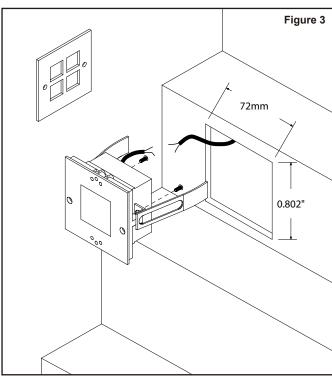

### Installation:

- ! Electrical products can cause death or injury, or damage to property. If in any doubt about the installation or use of this product, consult a competent electrician.
- 1 Ensure mains supply is switched off before commencing work. Check for location of buried cables before making recess and fitting sleeve.
- 2 Wall mounting: In the recess, the front edge of the sleeve should be set back about 1mm from wall face. Remove front trim and retention springs, fit body to sleeve using screws provided. Refit front trim.
- Other locations: The body may be fixed directly into plasterboard. This requires a cut-out of 72mm x 72mm.
- 3 Use only with mains supply that is protected by a residual current circuit breaker (RCCB).

Protection against electric shock: Class II no earth required.

Supply: 220-240V~ 50Hz -20°C < ta < 40°C Temperature range:

Front trim: (W) 83mm (H) 83mm (D) 2mm. (W) 72mm (H) 72mm (D) 40mm. Body: Sleeve dimensions: 77mm x 77mm x 42mm deep