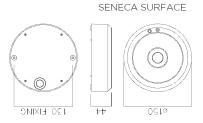

# SENECA SURFACE

Dedicated LED emergency fittings for surface mounting

### CONSTRUCTION

- Moulded polycarbonate body construction
- Acrylic lens
- 3 x NiCd 3.6V, 3,000 mAh cells