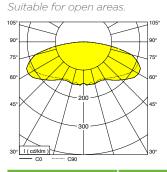

#### **TECHNICAL DETAILS**

- 2W, 104 lm, 52 l.lm/c.W
- Non-maintained operation
- Choice of two lenses for different light distributions:
  - Wide, giving a circular distribution
- Oval, giving an oval light distribution. (Suffix OVAL)
- Momentary manual test button fitted

#### **OPTIONS**

**WIDE** For wide (circular) light distribution, no suffix required.

**OVAL** For oval (corridor) light distribution, use suffix OVAL.

WIDE VERSION

OVAL VERSION

Light distribution elongated in one dimension, short in the other. Suitable for corridors.

| ORDER CODE             | DESCRIPTION                                          |
|------------------------|------------------------------------------------------|
| NSC2/LED/SURF/NM3      | SENECA 2W LED NON-MAINTAINED SURFACE MOUNT           |
| NSC2/LED/SURF/OVAL/NM3 | SENECA 2W LED NON-MAINTAINED SURFACE MOUNT OVAL DIST |