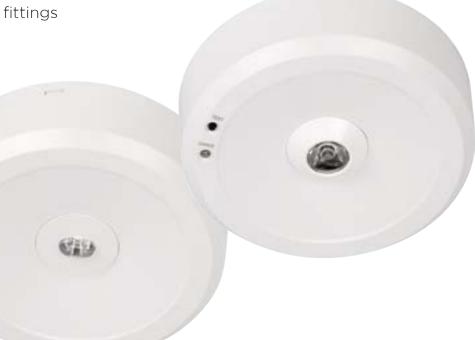

# SENECA SURFACE

Dedicated LED emergency fittings for surface mounting

### CONSTRUCTION

- Moulded polycarbonate body construction
- Acrylic lens
- 3 x NiCd 3.6V, 3,000 mAh cells

#### **TECHNICAL DETAILS**

- 2W, 104 lm, 52 l.lm/c.W
- Non-maintained operation
- Choice of two lenses for different light distributions:
  - Wide, giving a circular distribution
- Oval, giving an oval light distribution. (Suffix OVAL)
- Momentary manual test button fitted