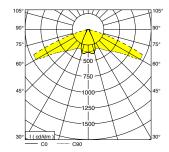

#### **TECHNICAL DETAILS**

- 2W, 104 lm, 52 l.lm/c.W
- Non-maintained operation
- Choice of two lenses for different light distributions:
  - Wide, giving a circular distribution
- Oval, giving an oval light distribution. (Suffix OVAL)
- Momentary manual test button fitted

#### **OPTIONS**

**WIDE** For wide (circular) light distribution, no suffix required.

**OVAL** For oval (corridor) light distribution, use suffix OVAL.

## PLEASE NOTE THAT:

 Because the frequency of charge & discharge is beyond NVC's control, batteries are excluded from the 5 year warranty on this product
NiCd cells will not perform well below 0°C

Light distribution 360° symmetric.

WIDE VERSION

OVAL VERSION

Light distribution elongated in one dimension, short in the other. Suitable for corridors.

| ORDER CODE             | DESCRIPTION                                          |
|------------------------|------------------------------------------------------|
| NSC2/LED/SURF/NM3      | SENECA 2W LED NON-MAINTAINED SURFACE MOUNT           |
| NSC2/LED/SURF/OVAL/NM3 | SENECA 2W LED NON-MAINTAINED SURFACE MOUNT OVAL DIST |