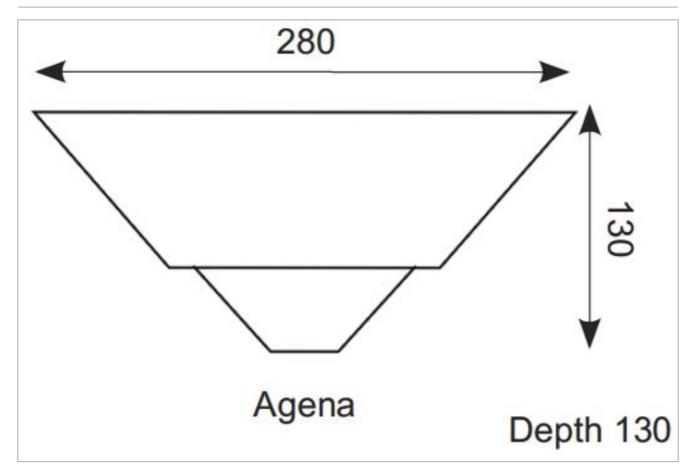

## **General Information**

| Lamp Type                      | E27      |
|--------------------------------|----------|
| Colour / Finish                | White    |
| IP Rating                      | IP20     |
| Class Protection               | 2        |
| Internal / External            | Internal |
| Surface / Recessed / Suspended | Surface  |
| CE Mark                        | Yes      |
| Height / Depth                 | 130      |
| Length / Diameter              | 130      |
| Width                          | 280      |
|                                |          |

## Technical Data - ETIM 6 - Ceiling-/wall luminaire (EC002892)

| Suitable for wall mounting      | Yes              |
|---------------------------------|------------------|
| Suitable for suspended mounting | No               |
| Lamp type                       | Mixed light lamp |
| With light source               | No               |
| Lamp holder                     | E27              |
| Material housing                | Other            |
| Colour housing                  | White            |
| Material cover                  | Without cover    |
| Suitable for number of lamps    | 1                |
| Type of control gear            | Not required     |
| Control gear included           | No               |
| Degree of protection (IP)       | IP20             |
| Protection class                | II               |
| Surface finishing               | Other            |
| Length                          | 280 mm           |
| Width                           | 130 mm           |
| Lamp power                      | 75 W             |
| Lamp power at multiwatt         | Not applicable   |
| Suitable for emergency lighting | No               |
| Emergency unit integrated       | No               |
| Suitable for ceiling mounting   | No               |
| Suitable for built-in mounting  | No               |
| Suitable for surface mounting   | Yes              |
| With light sensor               | No               |
| With movement sensor            | No               |

| Max. system power                         | 75 W              |
|-------------------------------------------|-------------------|
| Fit for monitor workplace acc. EN 12464-1 | Yes               |
| Type of grid                              | None              |
| Reflector                                 | None              |
| Light sharing                             | Double asymmetric |
| Light outlet                              | Direct            |
| Height/depth                              | 130 mm            |
| Suitable for light line configuration     | No                |