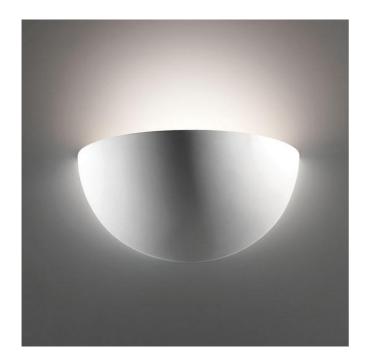

## **Features**

Wall mounted unglazed ceramic uplights suitable for painting if required.