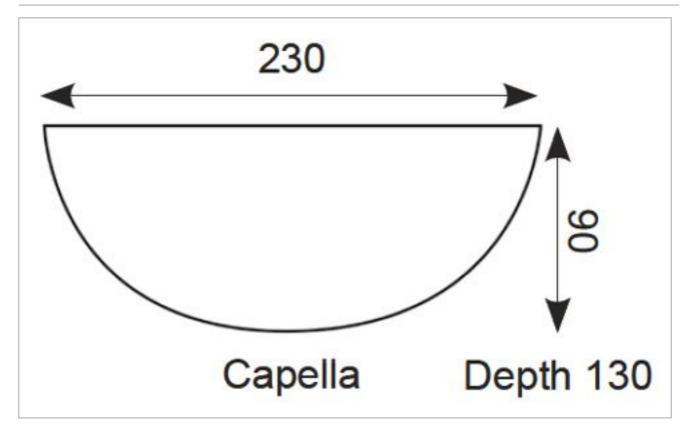

## **General Information**

| Lamp Type                      | E27      |
|--------------------------------|----------|
| Colour / Finish                | White    |
| IP Rating                      | IP20     |
| Class Protection               | 2        |
| Internal / External            | Internal |
| Surface / Recessed / Suspended | Surface  |
| CE Mark                        | Yes      |
| Height / Depth                 | 130      |
| Length / Diameter              | 90       |
| Width                          | 230      |
|                                |          |

## Technical Data - ETIM 6 - Ceiling-/wall luminaire (EC002892)

| Suitable for wall mounting      | Yes              |
|---------------------------------|------------------|
| Suitable for suspended mounting | No               |
| Lamp type                       | Mixed light lamp |
| With light source               | No               |
| Lamp holder                     | E27              |
| Material housing                | Other            |
| Colour housing                  | White            |
| Material cover                  | Without cover    |
| Suitable for number of lamps    | 1                |
| Type of control gear            | Not required     |
| Control gear included           | No               |
| Degree of protection (IP)       | IP20             |
| Protection class                | II               |
| Surface finishing               | Other            |
| Length                          | 230 mm           |
| Width                           | 90 mm            |
| Lamp power                      | 75 W             |
| Lamp power at multiwatt         | Not applicable   |
| Suitable for emergency lighting | No               |
| Emergency unit integrated       | No               |
| Suitable for ceiling mounting   | No               |
| Suitable for built-in mounting  | No               |
| Suitable for surface mounting   | Yes              |
| With light sensor               | No               |
| With movement sensor            | No               |

| Max. system power                         | 75 W                 |
|-------------------------------------------|----------------------|
| Fit for monitor workplace acc. EN 12464-1 | Yes                  |
| Type of grid                              | None                 |
| Reflector                                 | None                 |
| Light sharing                             | Symmetric/asymmetric |
| Light outlet                              | Direct               |
| Height/depth                              | 130 mm               |
| Suitable for light line configuration     | No                   |