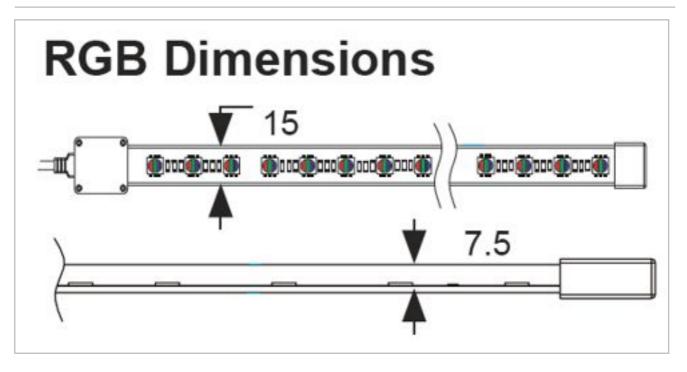

#### Technical Data - ETIM 6 - Light ribbon-/hose/-strip (EC002706)

| Lamp type                 | LED not exchangeable |
|---------------------------|----------------------|
| Voltage type              | AC                   |
| Degree of protection (IP) | IP65                 |
| Colour                    | RGB                  |
| Length                    | 1000 mm              |
| Width                     | 15 mm                |
| Height                    | 7.5 mm               |
| Model                     | Hose                 |
| Lamp power per meter      | 10 W                 |
| Lamp voltage              | 230 V                |
| With end piece            | Yes                  |
| With connection set       | No                   |
| Self-adhesive             | No                   |