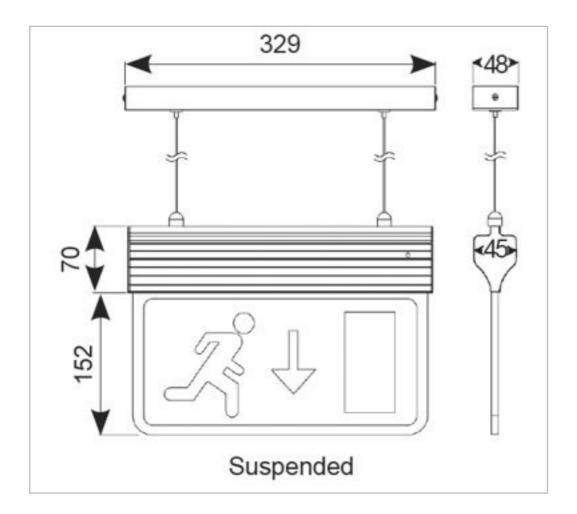

### **Features**

Modern, slim, 3-In-1 LED Exit Sign.

Self-test option.

One fitting that enables choice of three different mounting options :- suspension, recessed or side arm wall mounting.

Viewing distance 25 Metres.

# **Technical Data - ETIM 6 - Emergency luminaire (EC001957)**

| With light source         | Yes                 |
|---------------------------|---------------------|
| Colour housing            | White               |
| Voltage type              | AC                  |
| Nominal voltage           | 230-230 V           |
| Degree of protection (IP) | IP20                |
| Protection class          | I                   |
| Colour of light           | White               |
| Colour temperature        | 6500-6500 K         |
| Length                    | 323 mm              |
| Width                     | 45 mm               |
| Lamp power                | 2.5 W               |
| Type of indicator         | Single/double-sided |
| Recognition distance      | 25 m                |