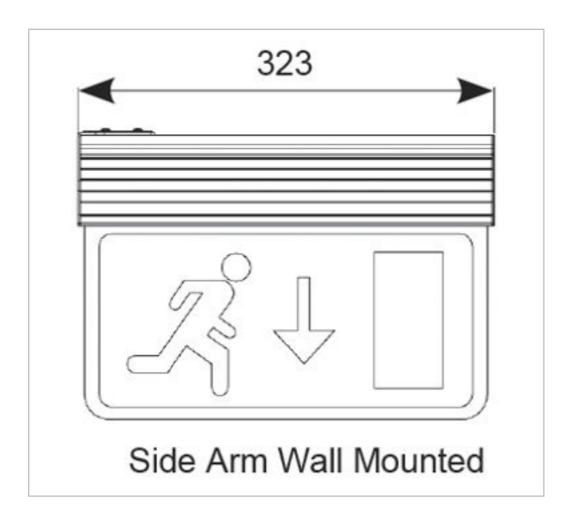

### **Features**

Modern, slim, 3-In-1 LED Exit Sign.

Self-test option.

One fitting that enables choice of three different mounting options :- suspension, recessed or side arm wall mounting.

Viewing distance 25 Metres.

# **Technical Data - ETIM 6 - Emergency luminaire (EC001957)**

| With light source         | Yes                 |
|---------------------------|---------------------|
| Colour housing            | White               |
| Voltage type              | AC                  |
| Nominal voltage           | 230-230 V           |
| Degree of protection (IP) | IP20                |
| Protection class          | I                   |
| Colour of light           | White               |
| Colour temperature        | 6500-6500 K         |
| Length                    | 323 mm              |
| Width                     | 45 mm               |
| Lamp power                | 2.5 W               |
| Type of indicator         | Single/double-sided |
| Recognition distance      | 25 m                |