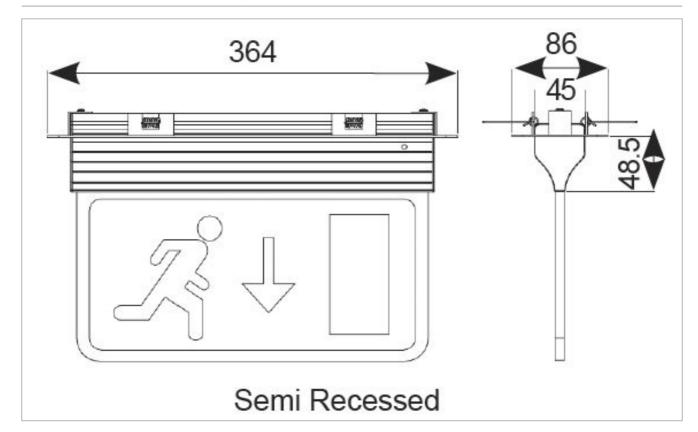

### **Features**

Modern, slim, 3-In-1 LED Exit Sign.

Self-test option.

One fitting that enables choice of three different mounting options :- suspension, recessed or side arm wall mounting.

Viewing distance 25 Metres.

# **Technical Data - ETIM 6 - Emergency luminaire (EC001957)**

| With light source         | Yes                 |
|---------------------------|---------------------|
| Colour housing            | White               |
| Voltage type              | AC                  |
| Nominal voltage           | 230-230 V           |
| Degree of protection (IP) | IP20                |
| Protection class          | I                   |
| Colour of light           | White               |
| Colour temperature        | 6500-6500 K         |
| Length                    | 323 mm              |
| Width                     | 45 mm               |
| Lamp power                | 2.5 W               |
| Type of indicator         | Single/double-sided |
| Recognition distance      | 25 m                |