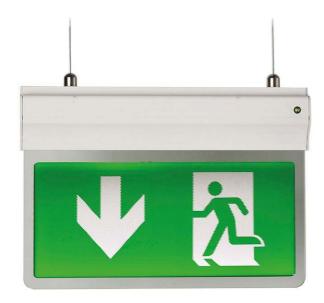

### AE3LED/3M/W

Eagle 3-In-1 LED Exit Sign Maintained / Non-Maintained 2.5W White

### **Features**

Modern, slim, 3-In-1 LED Exit Sign.

Self-test option.

One fitting that enables choice of three different mounting options :- suspension, recessed or side arm wall mounting.

Viewing distance 25 Metres.