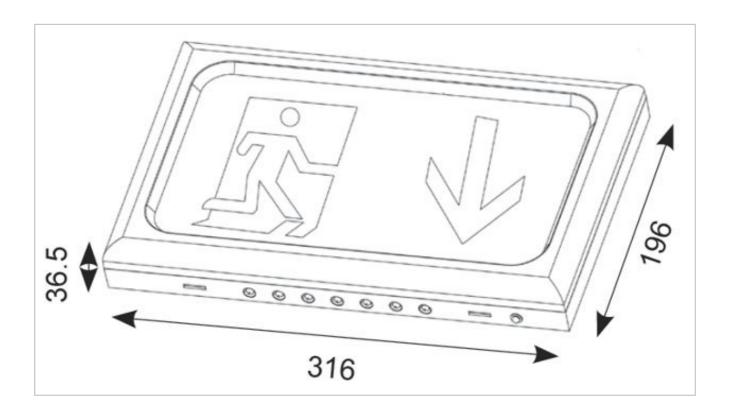

## **General Information**

| Lamp Type                      | LED         |
|--------------------------------|-------------|
| Colour / Finish                | Silver Grey |
| IP Rating                      | IP20        |
| Class Protection               | 1           |
| Internal / External            | Internal    |
| Surface / Recessed / Suspended | Surface     |
| Warranty (Years)               | 3           |
| CE Mark                        | Yes         |
| Height / Depth                 | 36.5        |
| Length / Diameter              | 316         |
| Width                          | 196         |
| Accessories                    | ASBP/2      |
|                                |             |

# **Technical Data - ETIM 6 - Emergency luminaire (EC001957)**

| Mounting method           | Wall surface mounted |
|---------------------------|----------------------|
| With light source         | Yes                  |
| Colour housing            | Grey                 |
| Voltage type              | AC                   |
| Nominal voltage           | 230-230 V            |
| Degree of protection (IP) | IP20                 |
| Protection class          | ı                    |
| Colour of light           | White                |
| Colour temperature        | 6500-6500 K          |
| Length                    | 316 mm               |
| Width                     | 196 mm               |
| Lamp power                | 2.6 W                |
| Height/depth              | 36.5 mm              |
| Type of indicator         | Only single-sided    |
| Recognition distance      | 29 m                 |
|                           |                      |