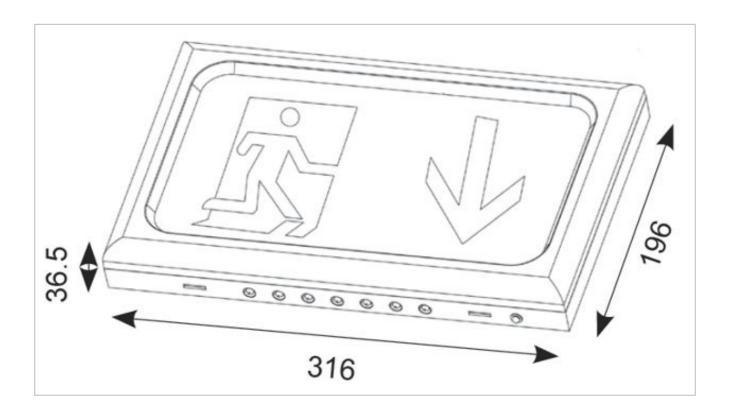

## **General Information**

| Lamp Type                      | LED      |
|--------------------------------|----------|
| Colour / Finish                | White    |
| Self Test                      | Yes      |
| IP Rating                      | IP20     |
| Class Protection               | 1        |
| Internal / External            | Internal |
| Surface / Recessed / Suspended | Surface  |
| Warranty (Years)               | 3        |
| CE Mark                        | Yes      |
| Height / Depth                 | 36.5     |
| Length / Diameter              | 316      |
| Width                          | 196      |
| Accessories                    | ASBP/2   |
|                                |          |

# **Technical Data - ETIM 6 - Emergency luminaire (EC001957)**

| Mounting method           | Wall surface mounted |
|---------------------------|----------------------|
| With light source         | Yes                  |
| Colour housing            | White                |
| Voltage type              | AC                   |
| Nominal voltage           | 230-230 V            |
| Degree of protection (IP) | IP20                 |
| Protection class          | ı                    |
| Colour of light           | White                |
| Colour temperature        | 6500-6500 K          |
| Length                    | 316 mm               |
| Width                     | 196 mm               |
| Lamp power                | 2.6 W                |
| Monitoring equipment      | Automatic self test  |
| Height/depth              | 36.5 mm              |
| Type of indicator         | Only single-sided    |
| Recognition distance      | 29 m                 |
|                           |                      |