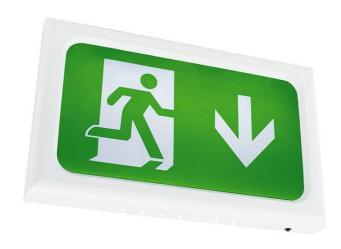

### AENLED/3M/W/ST

Encore LED Exit Sign Self test Maintained / Non-Maintained 2.6W White

### **Features**

Ultra slim modern LED exit sign.

Self-test option.

Neat picture frame appearance compared to conventional fluorescent exit signs.

Supplied with all legend options - arrow down and arrow left/right.