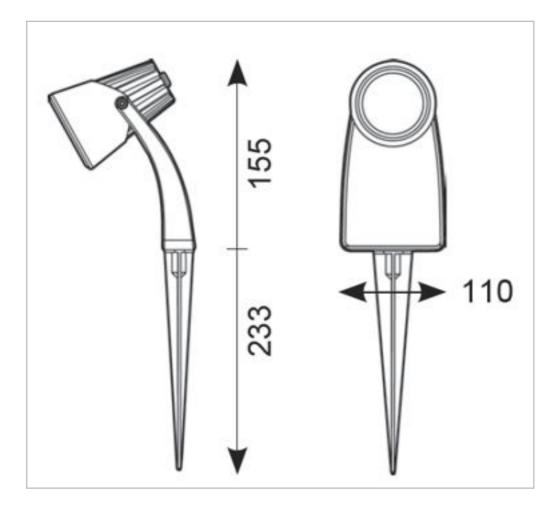

# **General Information**

| Lamp Type                      | LED      |
|--------------------------------|----------|
| Colour / Finish                | Black    |
| IP Rating                      | IP65     |
| Class Protection               | 2        |
| Internal / External            | External |
| Surface / Recessed / Suspended | Surface  |
| CE Mark                        | Yes      |
| Height / Depth                 | 155      |
| Width                          | 110      |
|                                |          |