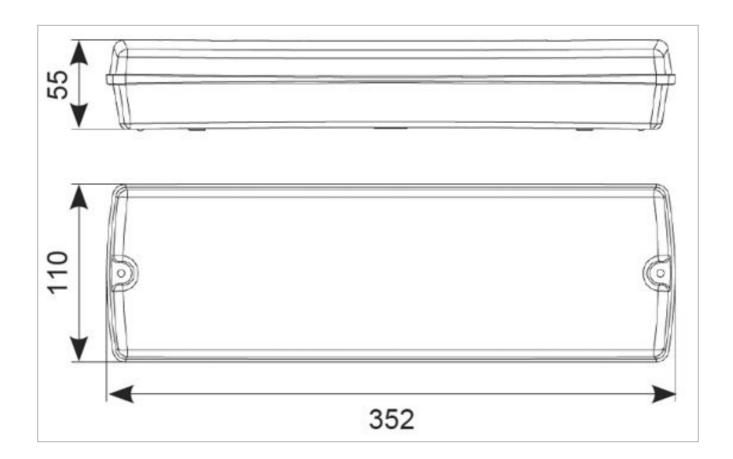

### **General Information**

| Lamp Type                      | LED               |
|--------------------------------|-------------------|
| Colour / Finish                | White             |
| IP Rating                      | IP65              |
| Class Protection               | 1                 |
| Internal / External            | Internal/External |
| Surface / Recessed / Suspended | Surface           |
| Warranty (Years)               | 3                 |
| CE Mark                        | Yes               |
| Height / Depth                 | 55                |
| Length / Diameter              | 352               |
| Width                          | 110               |
| Accessories                    | AGLED/KIT, ASBP/2 |

# **Technical Data - ETIM 6 - Emergency luminaire (EC001957)**

| Mounting method                        | Wall surface mounted |
|----------------------------------------|----------------------|
| With light source                      | Yes                  |
| Material housing                       | Plastic              |
| Colour housing                         | White                |
| Voltage type                           | AC                   |
| Nominal voltage                        | 230-230 V            |
| Degree of protection (IP)              | IP65                 |
| Protection class                       | I                    |
| Rated luminous flux acc. IEC 62722-2-1 | 160 lm               |
| Colour of light                        | White                |
| Colour temperature                     | 6500-6500 K          |
| Length                                 | 352 mm               |
| Width                                  | 110 mm               |
| Lamp power                             | 3 W                  |
| Height/depth                           | 55 mm                |
| Type of indicator                      | Only single-sided    |
| Labelling type                         | Sticker              |
| Luminous flux at emergency operation   | 119 lm               |
| Recognition distance                   | 18 m                 |
|                                        |                      |