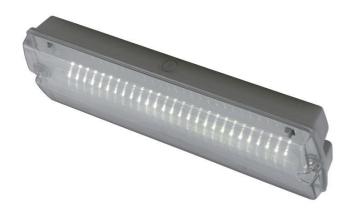

#### AGLED/3M

Guardian LED Bulkhead Maintained / Non-Maintained 3W White

#### **Features**

Ultra-slim profile LED polycarbonate bulkhead.

Supplied with self-adhesive legend.

Side and rear cable entries.

Hinged screwless gear tray for ease of installation.

Viewing distance 18 metres.