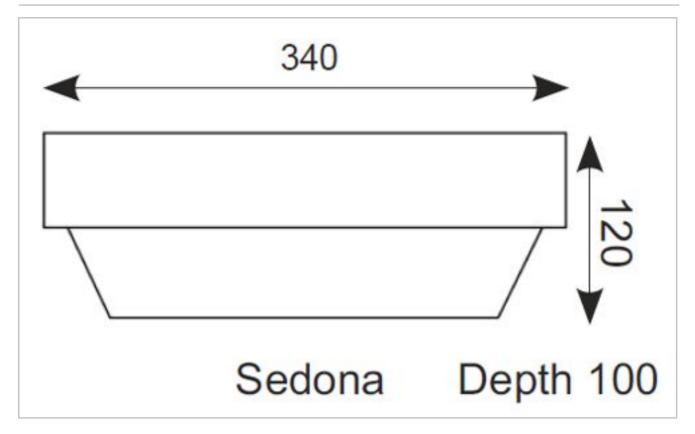

## **General Information**

| Lamp Type                      | E27      |
|--------------------------------|----------|
| Colour / Finish                | White    |
| IP Rating                      | IP20     |
| Class Protection               | 2        |
| Internal / External            | Internal |
| Surface / Recessed / Suspended | Surface  |
| CE Mark                        | Yes      |
| Height / Depth                 | 100      |
| Length / Diameter              | 120      |
| Width                          | 340      |
|                                |          |