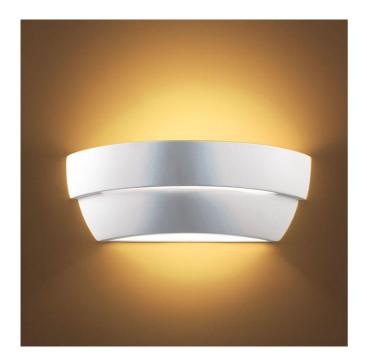

ASCU/E27 Sedona 75W White

## **Features**

Wall mounted unglazed ceramic uplights suitable for painting if required.