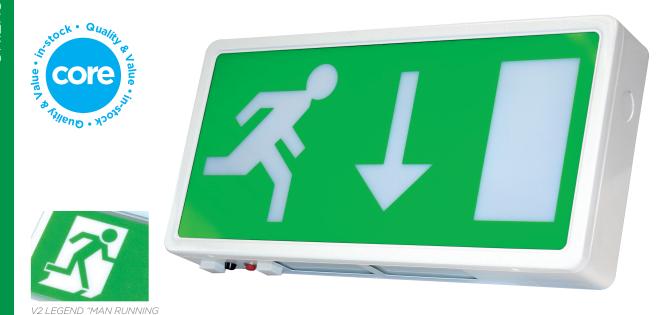

# LED 3 hour maintained/non-maintained exit box

THROUGH DOOR"

#### CONSTRUCTION

- Robust steel body
- White gloss powder coated finish
- Polycarbonate legend panel
- Supplied complete with arrow-down legend as shown
- NiCd battery cells (not suitable for use below 0°C

## **OPTIONS**

**LEGENDS** Alternative legends available as listed - to be ordered as separate items. For "man running through door", use suffix V2, as listed.

| ORDER CODE      | DESCRIPTION                                   |
|-----------------|-----------------------------------------------|
| NLE/3/LED/M3    | Lexington Exit Box 3W LED Maint 3Hr Legend    |
| NLE/3/LED/STM3  | Lexington Exit Box 3W LED Maint 3Hr Self Test |
| ATTACHMENTS     |                                               |
| NLE/LE/Down     | Lexington Legend Down                         |
| NLE/LE/LEFT     | Lexington Legend Left                         |
| NLE/LE/RIGHT    | Lexington Legend Right                        |
| NLE/LE/UP       | Lexington Legend Up                           |
| NLE/V2/LE/DOWN  | Lexington V2 Legend Down                      |
| NLE/V2/LE/LEFT  | Lexington V2 Legend Left                      |
| NLE/V2/LE/RIGHT | Lexington V2 Legend Right                     |
| NLE/V2/LE/UP    | Lexington V2 Legend Up (Ahead)                |