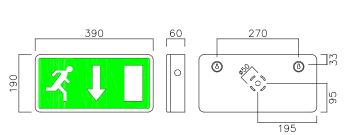

#### CONSTRUCTION

- Robust steel body
- White gloss powder coated finish
- Polycarbonate legend panel
- Supplied complete with arrow-down legend as shown
- NiCd battery cells (not suitable for use below 0°C

#### **TECHNICAL DETAILS**

- 3 hours operation on battery power after mains power failure
- Can be installed as maintained or non-maintained. Details in instructions.
- Momentary manual test button fitted
- 30m maximum viewing distance
- Self-test version, compliant with BS5266 available. Suffix STM3 as listed