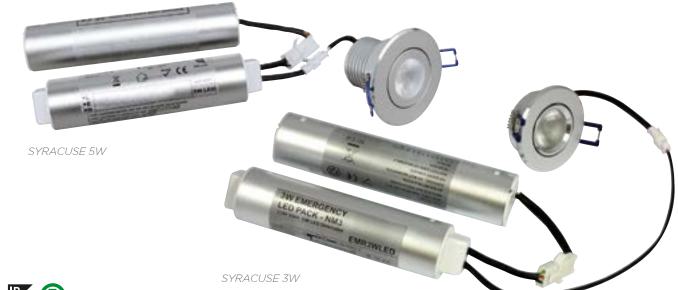

# SYRACUSE

Self contained, non-maintained LED emergency fitting. A cost effective, versatile and energy efficient alternative to M3 operation in recessed modular fittings and stand-alone bulkheads

### CONSTRUCTION

- Battery pack and driver in separate cylindrical cases
- Supplied with clips for recessed mounting fitted

#### **TECHNICAL DETAILS**

- 3 hours operation on battery power after mains power failure
- Non-maintained operation
- 3W 3.6V, 3,000mAh
- 5W 3.6V, 4,500mAh
- NiCd cells
- For recessed installation