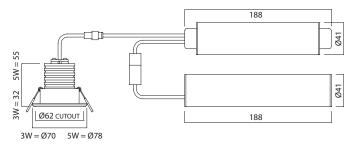

### CONSTRUCTION

- Battery pack and driver in separate cylindrical cases
- Supplied with clips for recessed mounting fitted

#### **TECHNICAL DETAILS**

- 3 hours operation on battery power after mains power failure
- Non-maintained operation
- 3W 3.6V, 3,000mAh
- 5W 3.6V, 4,500mAh
- NiCd cells
- For recessed installation