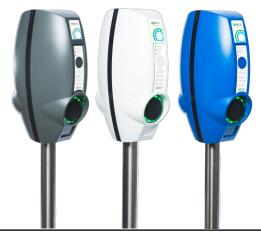

with overcurrent and leakage detection and protection



## **Universally Compatible**

EVBox BusinessLine can deliver **up to 22 kW per connector** and is compatible with any electric car.



#### Wifi and 4G

Allows you to receive automatic firmware updates and remote maintenance



### Smart and scalable

Connect up to 20 charging points per network with **load balancing** for efficient power consumption and energy costs reduction.



## **Customizable branding**

Showcase your company's commitment to e-mobility and increase your brand recognition



## Easy and flexible installation

Can be installed indoors or outdoors, with 1 or 2 connectors , or mounted on a pole or wall

Perfect for workplaces, fleets, utilities, retail, hospitality, and commercial parking

Available in 3 colours



## Intelligent and insightful software

The EVBox charge management software allows you **track and manage** charging stations, **earn revenue** by setting fees to monetize charging sessions, and manage invoicing and accounts



Charge and pay with RFID Card or the EVBox app