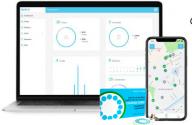

## Intelligent and insightful software

The EVBox charge management software allows you **track and manage** charging stations, **earn revenue** by setting fees to monetize charging sessions, and manage invoicing and accounts

Charge and pay with RFID Card or the EVBox app